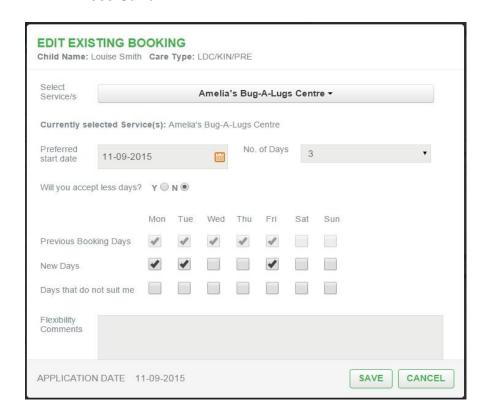

## • Press Edit

| XISTING RECURRING                    | G BOOKING         | S         |        |              |            |          |      |
|--------------------------------------|-------------------|-----------|--------|--------------|------------|----------|------|
| our existing booking are available t | o view and amend. |           |        |              |            |          |      |
| SERVICE                              | ROOM              | CARE TYPE | STATUS | CHILD        | START DATE | END DATE | EDIT |
| Amelia's Bug-A-Lugs Centre           | Preschool         | LDC       | Placed | Louise Smith | 21/07/2014 |          | Edit |
| Amelia's Bug-A-Lugs Centre           | Preschool         | LDC       | Placed | Jacob Smith  | 21/07/2014 |          | Edit |

- Ensure your **Service** (Centre) is selected
- Choose the start date in the new school year when you wish your bookings to begin
- Select the number of days (including any current days you wish to retain)
- Advise if you will accept less days
- Tick the **new days** for the new booking request and untick those you no longer want
- Enter comments if required
- Press Save